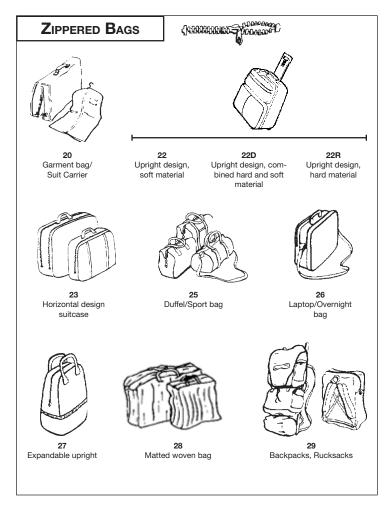

### DETAILED DESCRIPTION OF BAGGAGE

| BAG<br>TYPE<br>(SEE CHART) | Type Color | BAG MATERIAL<br>TYPE | BRAND<br>NAME | RETRACTABLE<br>HANDLE |     | Сомво<br>Lоск |     | CLOSURE<br>STRAPS |     | WHEELS |     | DOES BAG<br>OPEN/CLOSE<br>W/ZIPPER? |     | Original<br>Purchase<br>price/date |  |
|----------------------------|------------|----------------------|---------------|-----------------------|-----|---------------|-----|-------------------|-----|--------|-----|-------------------------------------|-----|------------------------------------|--|
| Page 4                     | Page 4     | SOFT<br>SIDE         | HARD<br>SIDE  |                       | YES | No            | YES | No                | YES | No     | YES | No                                  | YES | No                                 |  |
|                            |            |                      |               |                       |     |               |     |                   |     |        |     |                                     |     |                                    |  |

VIOLET, LAVENDER, LILAC

NON-ZIPPERED BAGS 02 Horizontal design, Upright design Horizontal design suitcase. hard shell non-expandable Horizontal design Document case Military style bag suitcase, expandable