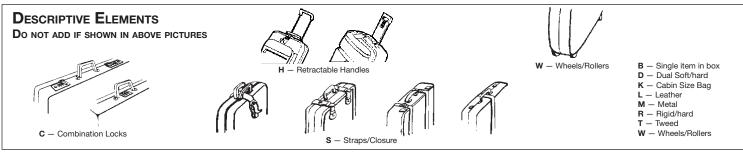

### DETAILED DESCRIPTION OF BAGGAGE

| BAG<br>TYPE<br>(SEE CHART) | Type Color | BAG MATERIAL<br>TYPE | BRAND<br>NAME | RETRACTABLE<br>HANDLE |     | Сомво<br>Lоск |     | CLOSURE<br>STRAPS |     | WHEELS |     | DOES BAG<br>OPEN/CLOSE<br>W/ZIPPER? |     | Original<br>Purchase<br>price/date |  |
|----------------------------|------------|----------------------|---------------|-----------------------|-----|---------------|-----|-------------------|-----|--------|-----|-------------------------------------|-----|------------------------------------|--|
| Page 4                     | Page 4     | SOFT<br>SIDE         | HARD<br>SIDE  |                       | YES | No            | YES | No                | YES | No     | YES | No                                  | YES | No                                 |  |
|                            |            |                      |               |                       |     |               |     |                   |     |        |     |                                     |     |                                    |  |